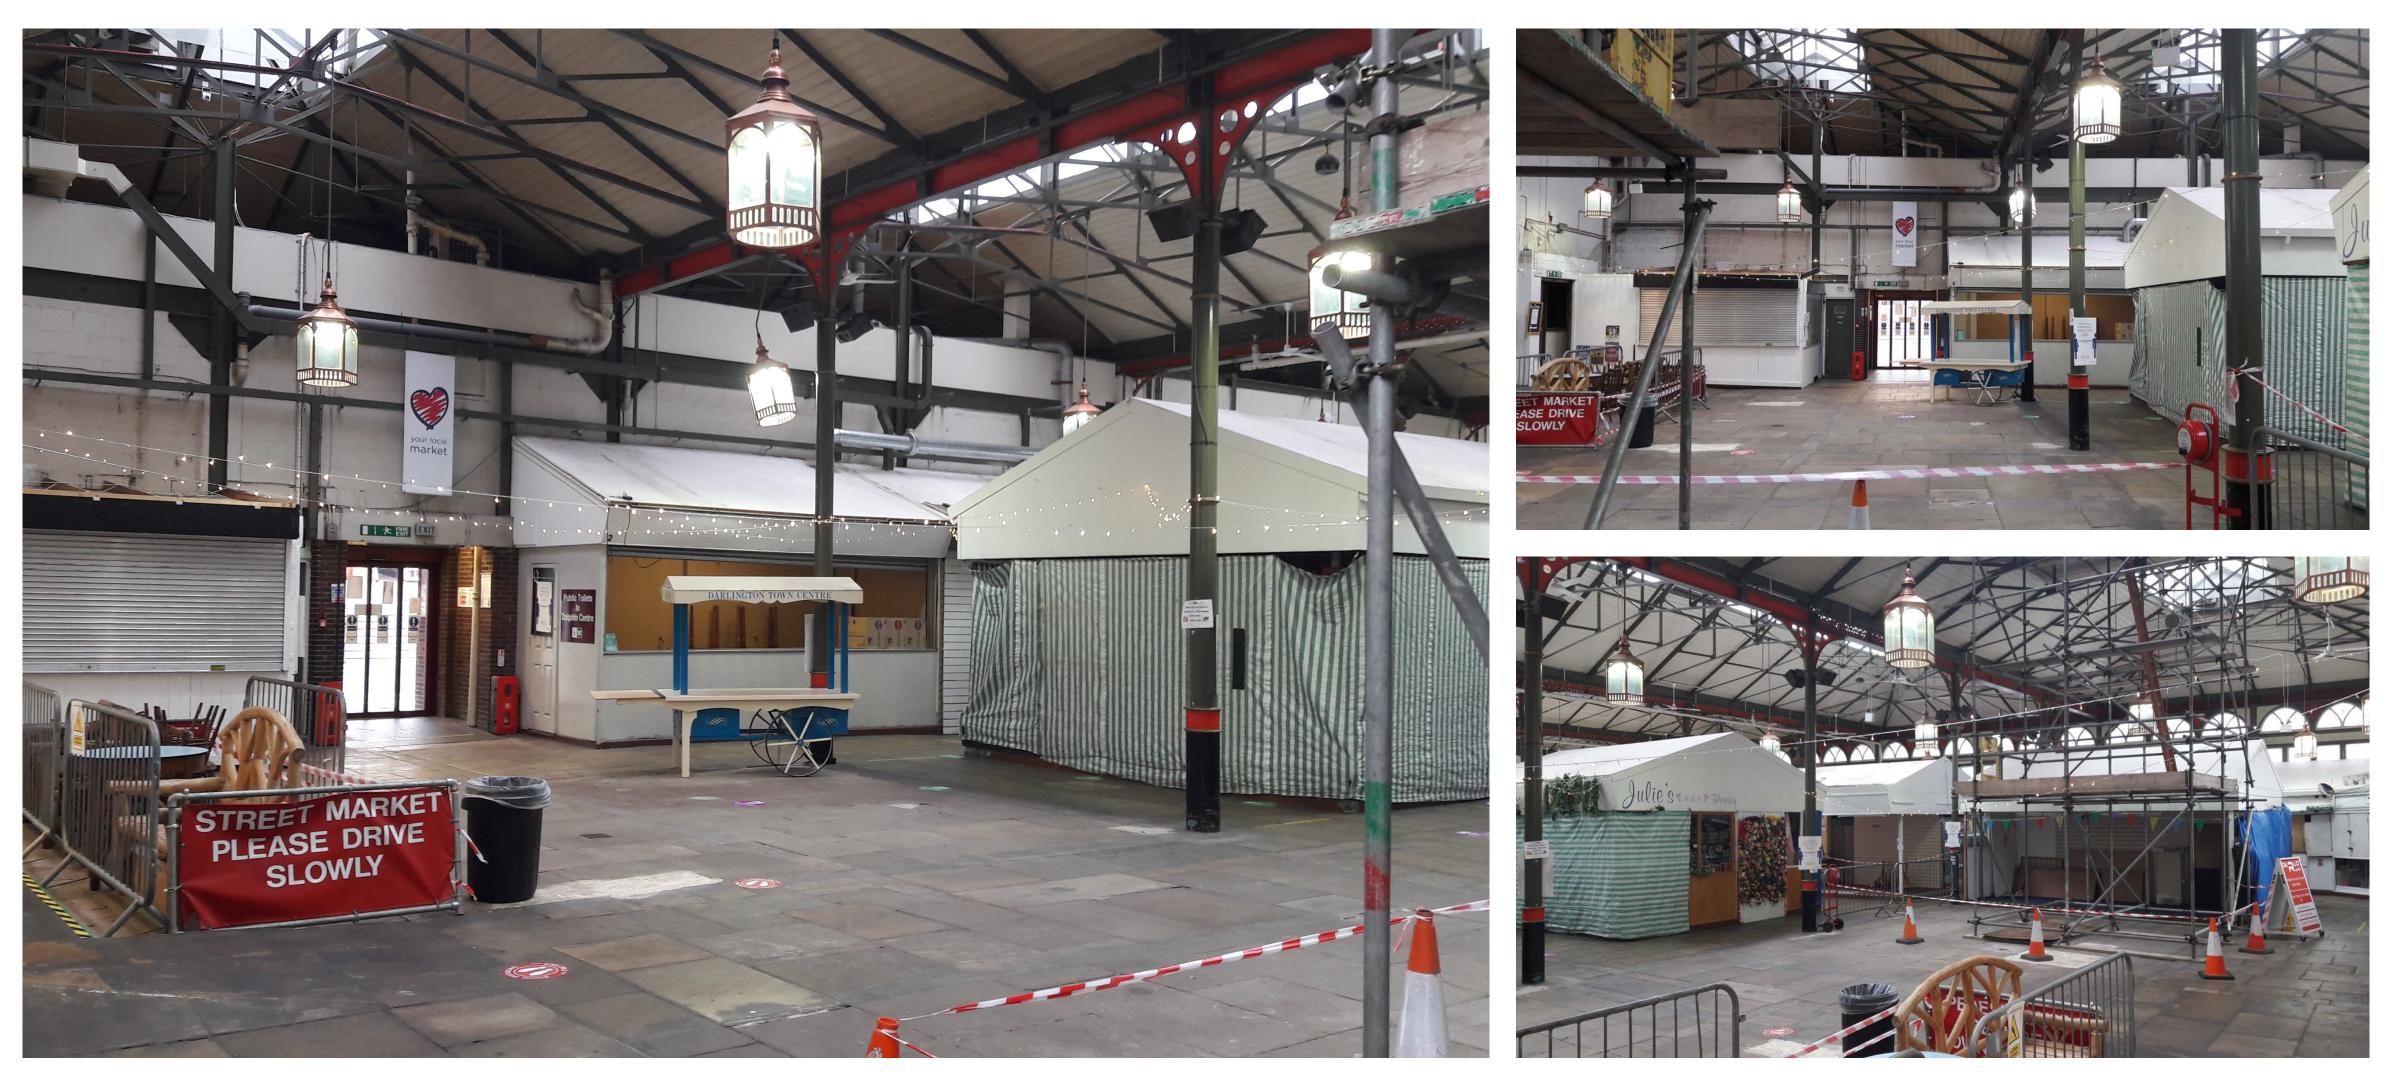

g space for friends and families to spend time together.
- Stimulating the town-centre evening economy through events and animation.
- Acting as a catalyst for town centre events and footfall.
- Providing opportunities for small and startup businesses in the town centre.







Food Hall and Roofing Works *Roof - July 2020 - March 2021* Phase 1 - January 2021 - April 2021









### PHASE 1: ENSURING THE ROOF PROVIDES SHELTER



### PHASE 1: A NEW DESTINATION FOR FOOD AND DRINK, BOOSTING DAYTIME FOOTFALL AND GENERATING AN EVENING ECONOMY.











- Communal Seating Area
- International Street Food units offering a range of Cuisines
- Venue for office workers, residents and local and regional visitors
- Space for live entertainment to support local performers and attract footfall







### TURNING THIS...



## AND THIS...









Improvements to the Retail Market April 2021 - November 2021

### PHASE 2– A REFRESH OF THE TRADITIONAL MARKET– FLEXIBLE AND BOUTIQUE RETAIL





# TEMPERATE GARDEN AND VAULTS



A New Attraction to the Market December 2021-May 2022





### IEMPERALE GARDEN AND VAULIS F&B BUSINESSES



### SUMMARY

- A dramatic new purpose for the market visitor expectations.
- Significantly improved market lettings and vibrancy
- Pre-development; the market has always generated losses.
- Post-development; the market will become profitable
- A meaningful boost to town-centre footfall and a vibrant family-based evening economy
- ► We will be investing £1.8M in Darlington Market over the next 2 years.

► A dramatic new purpose for the market, blending the tra