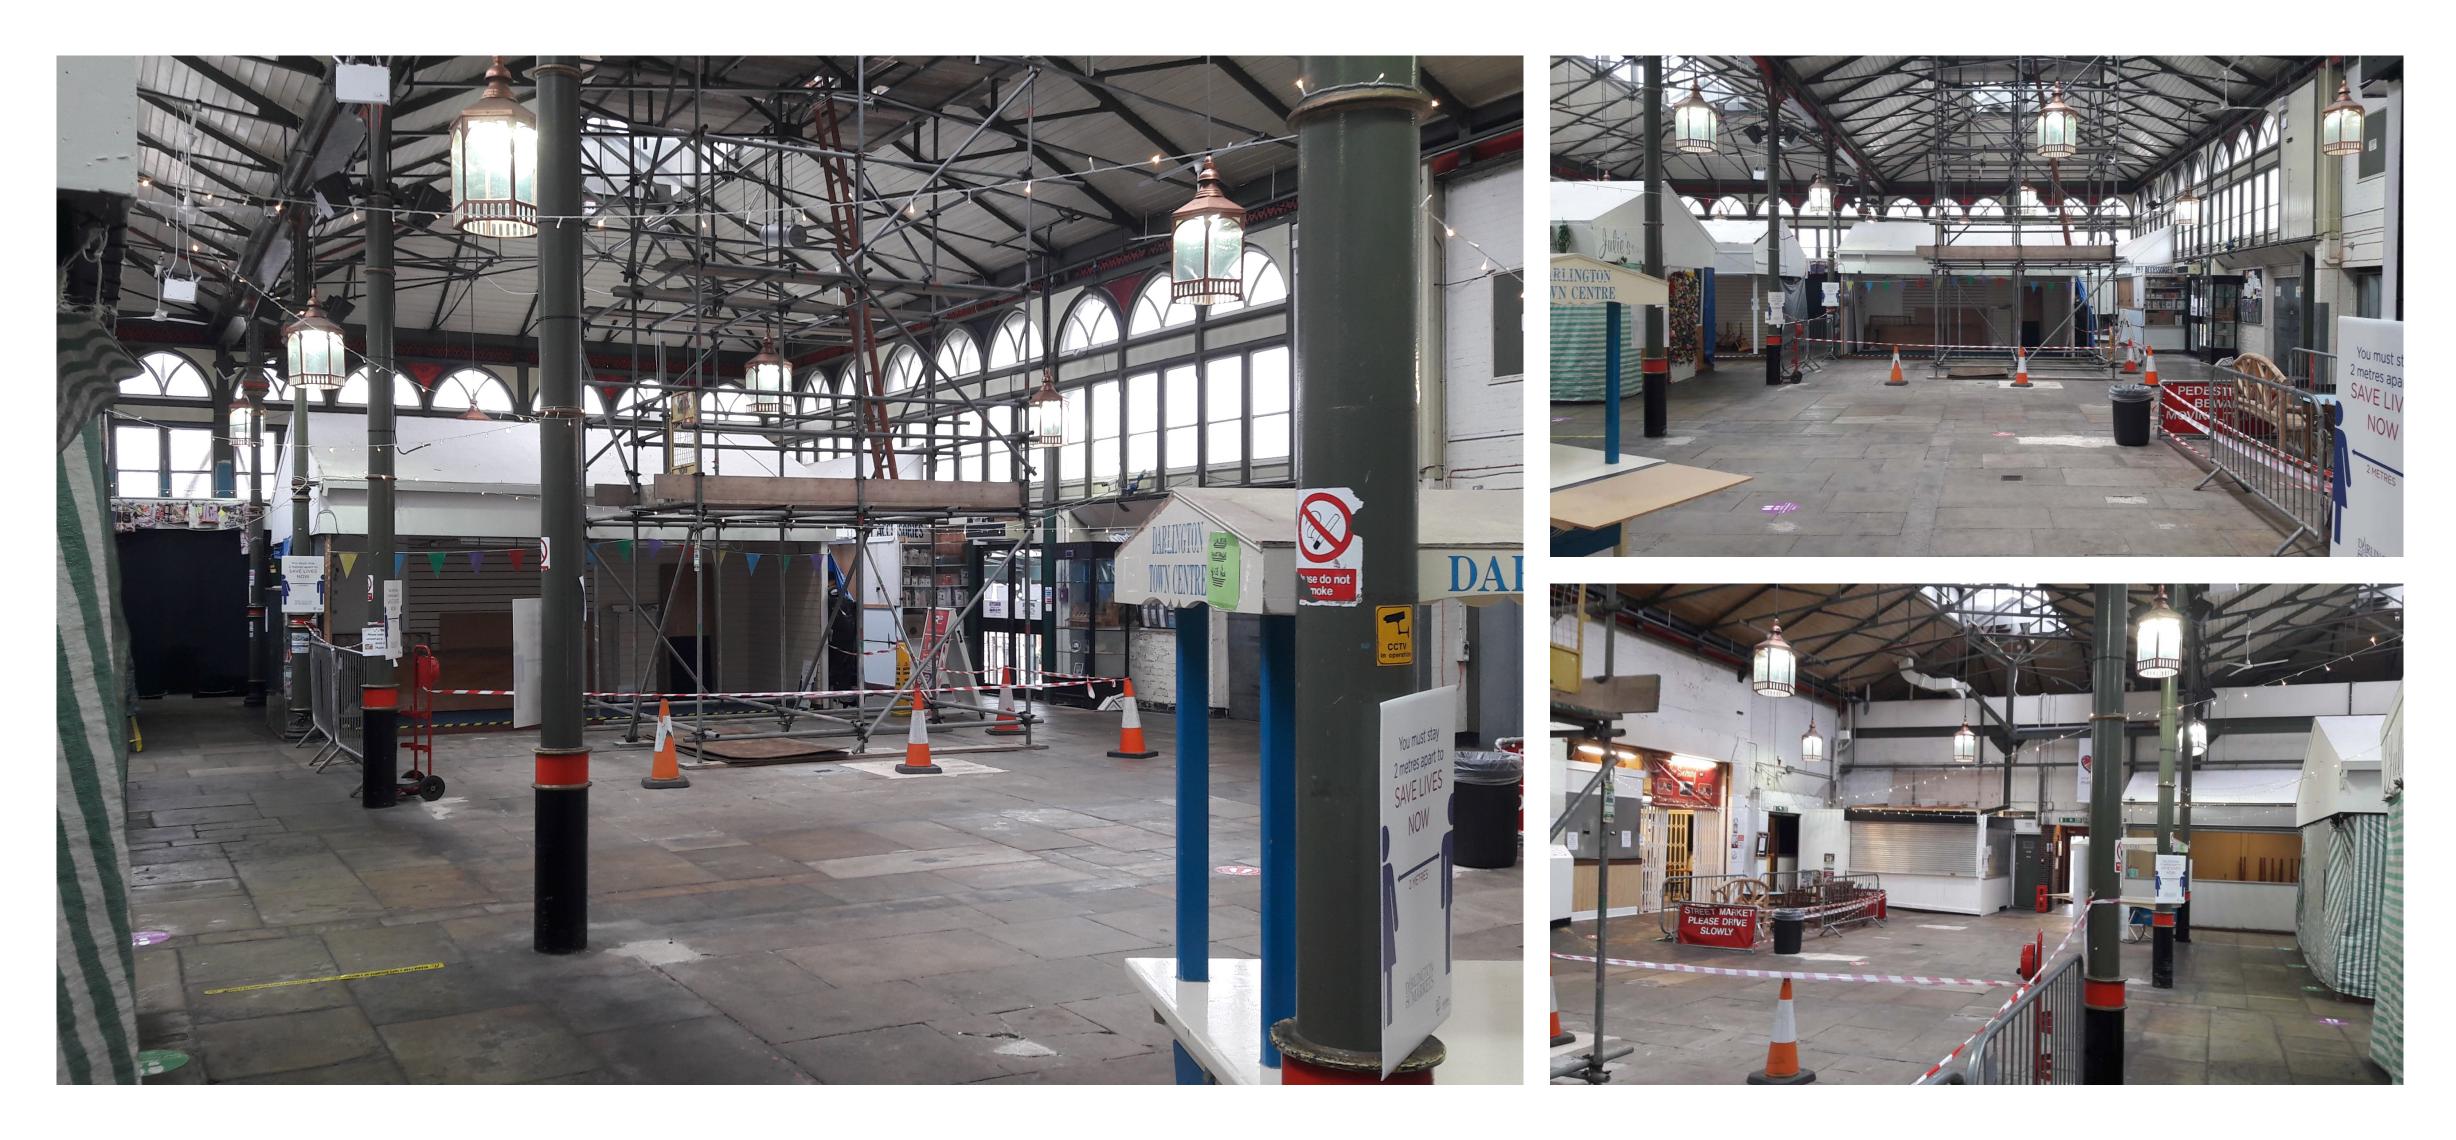

time together.
- Stimulating the town-centre evening economy through events and animation.
- Acting as a catalyst for town centre events and footfall.
- Providing opportunities for small and startup businesses in the town centre.







Food Hall and Roofing Works *Roof - July 2020 - March 2021* Phase 1 - January 2021 - April 2021









### PHASE 1: ENSURING THE ROOF PROVIDES SHELTER



### PHASE 1: A NEW DESTINATION FOR FOOD AND DRINK, BOOSTING DAYTIME FOOTFALL AND GENERATING AN EVENING ECONOMY.











- Communal Seating Area
- International Street Food units offering a range of Cuisines
- Venue for office workers, residents and local and regional visitors
- Space for live entertainment to support local performers and attract footfall







### TURNING THIS...



## AND THIS...









Improvements to the Retail Market April 2021 - November 2021

### PHASE 2– A REFRESH OF THE TRADITIONAL MARKET– FLEXIBLE AND BOUTIQUE RETAIL





# TEMPERATE GARDEN AND VAULTS



A New Attraction to the Market December 2021-May 2022





### IEMPERALE GARDEN AND VAULIS F&B BUSINESSES



### SUMMARY

- A dramatic new purpose for the market visitor expectations.
- Significantly improved market lettings and vibrancy
- Pre-development; the market has always generated losses.
- Post-development; the market will become profitable
- A meaningful boost to town-centre footfall and a vibrant family-based evening economy
- ► We will be investing £1.8M in Darlington Market over the next 2 years.

► A dramatic new purpose for the market, blending the traditional whilst meeting new





# **THAN