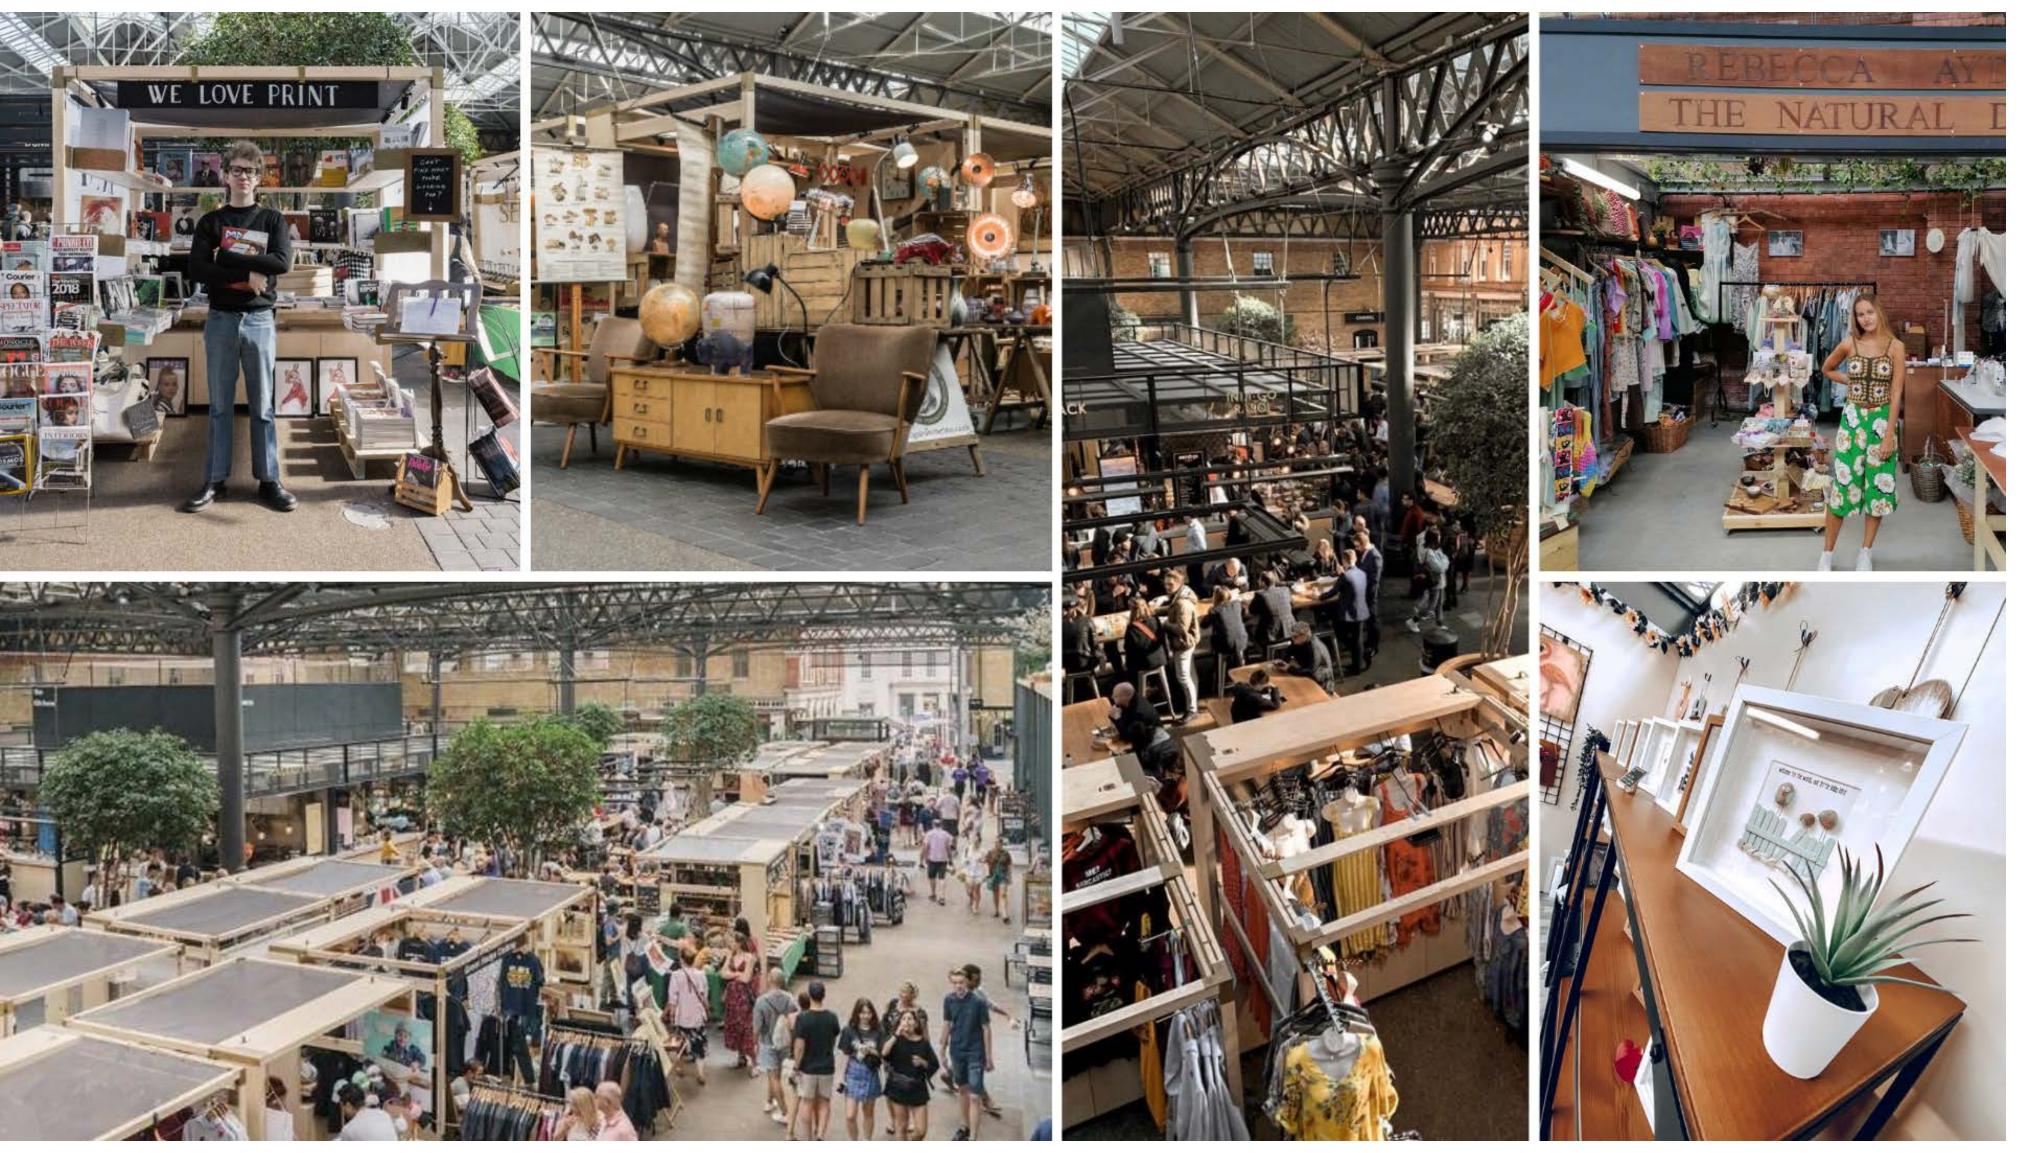

.
- Providing opportunities for small and startup businesses in the town centre.







Food Hall and Roofing Works *Roof - July 2020 - March 2021* Phase 1 - January 2021 - April 2021









### PHASE 1: ENSURING THE ROOF PROVIDES SHELTER



### PHASE 1: A NEW DESTINATION FOR FOOD AND DRINK, BOOSTING DAYTIME FOOTFALL AND GENERATING AN EVENING ECONOMY.











- Communal Seating Area
- International Street Food units offering a range of Cuisines
- Venue for office workers, residents and local and regional visitors
- Space for live entertainment to support local performers and attract footfall







### TURNING THIS...



## AND THIS...









Improvements to the Retail Market April 2021 - November 2021

### PHASE 2– A REFRESH OF THE TRADITIONAL MARKET– FLEXIBLE AND BOUTIQUE RETAIL





# TEMPERATE GARDEN AND VAULTS



A New Attraction to the Market December 2021-May 2022





### IEMPERALE GARDEN AND VAULIS F&B BUSINESSES



### SUMMARY

- A dramatic new purpose for the market visitor expectations.
- Significantly improved market lettings and vibrancy
- Pre-development; the market has always generated losses.
- Post-development; the market will become profitable
- A meaningful boost to town-centre footfall and a vibrant family-based evening economy
- ► We will be investing £1.8M in Darlington Market over the next 2 years.

► A dramatic new purpose for the market, blending the traditional whilst meeting new





# **THANK YOU FOR YOUR ATTENTION**