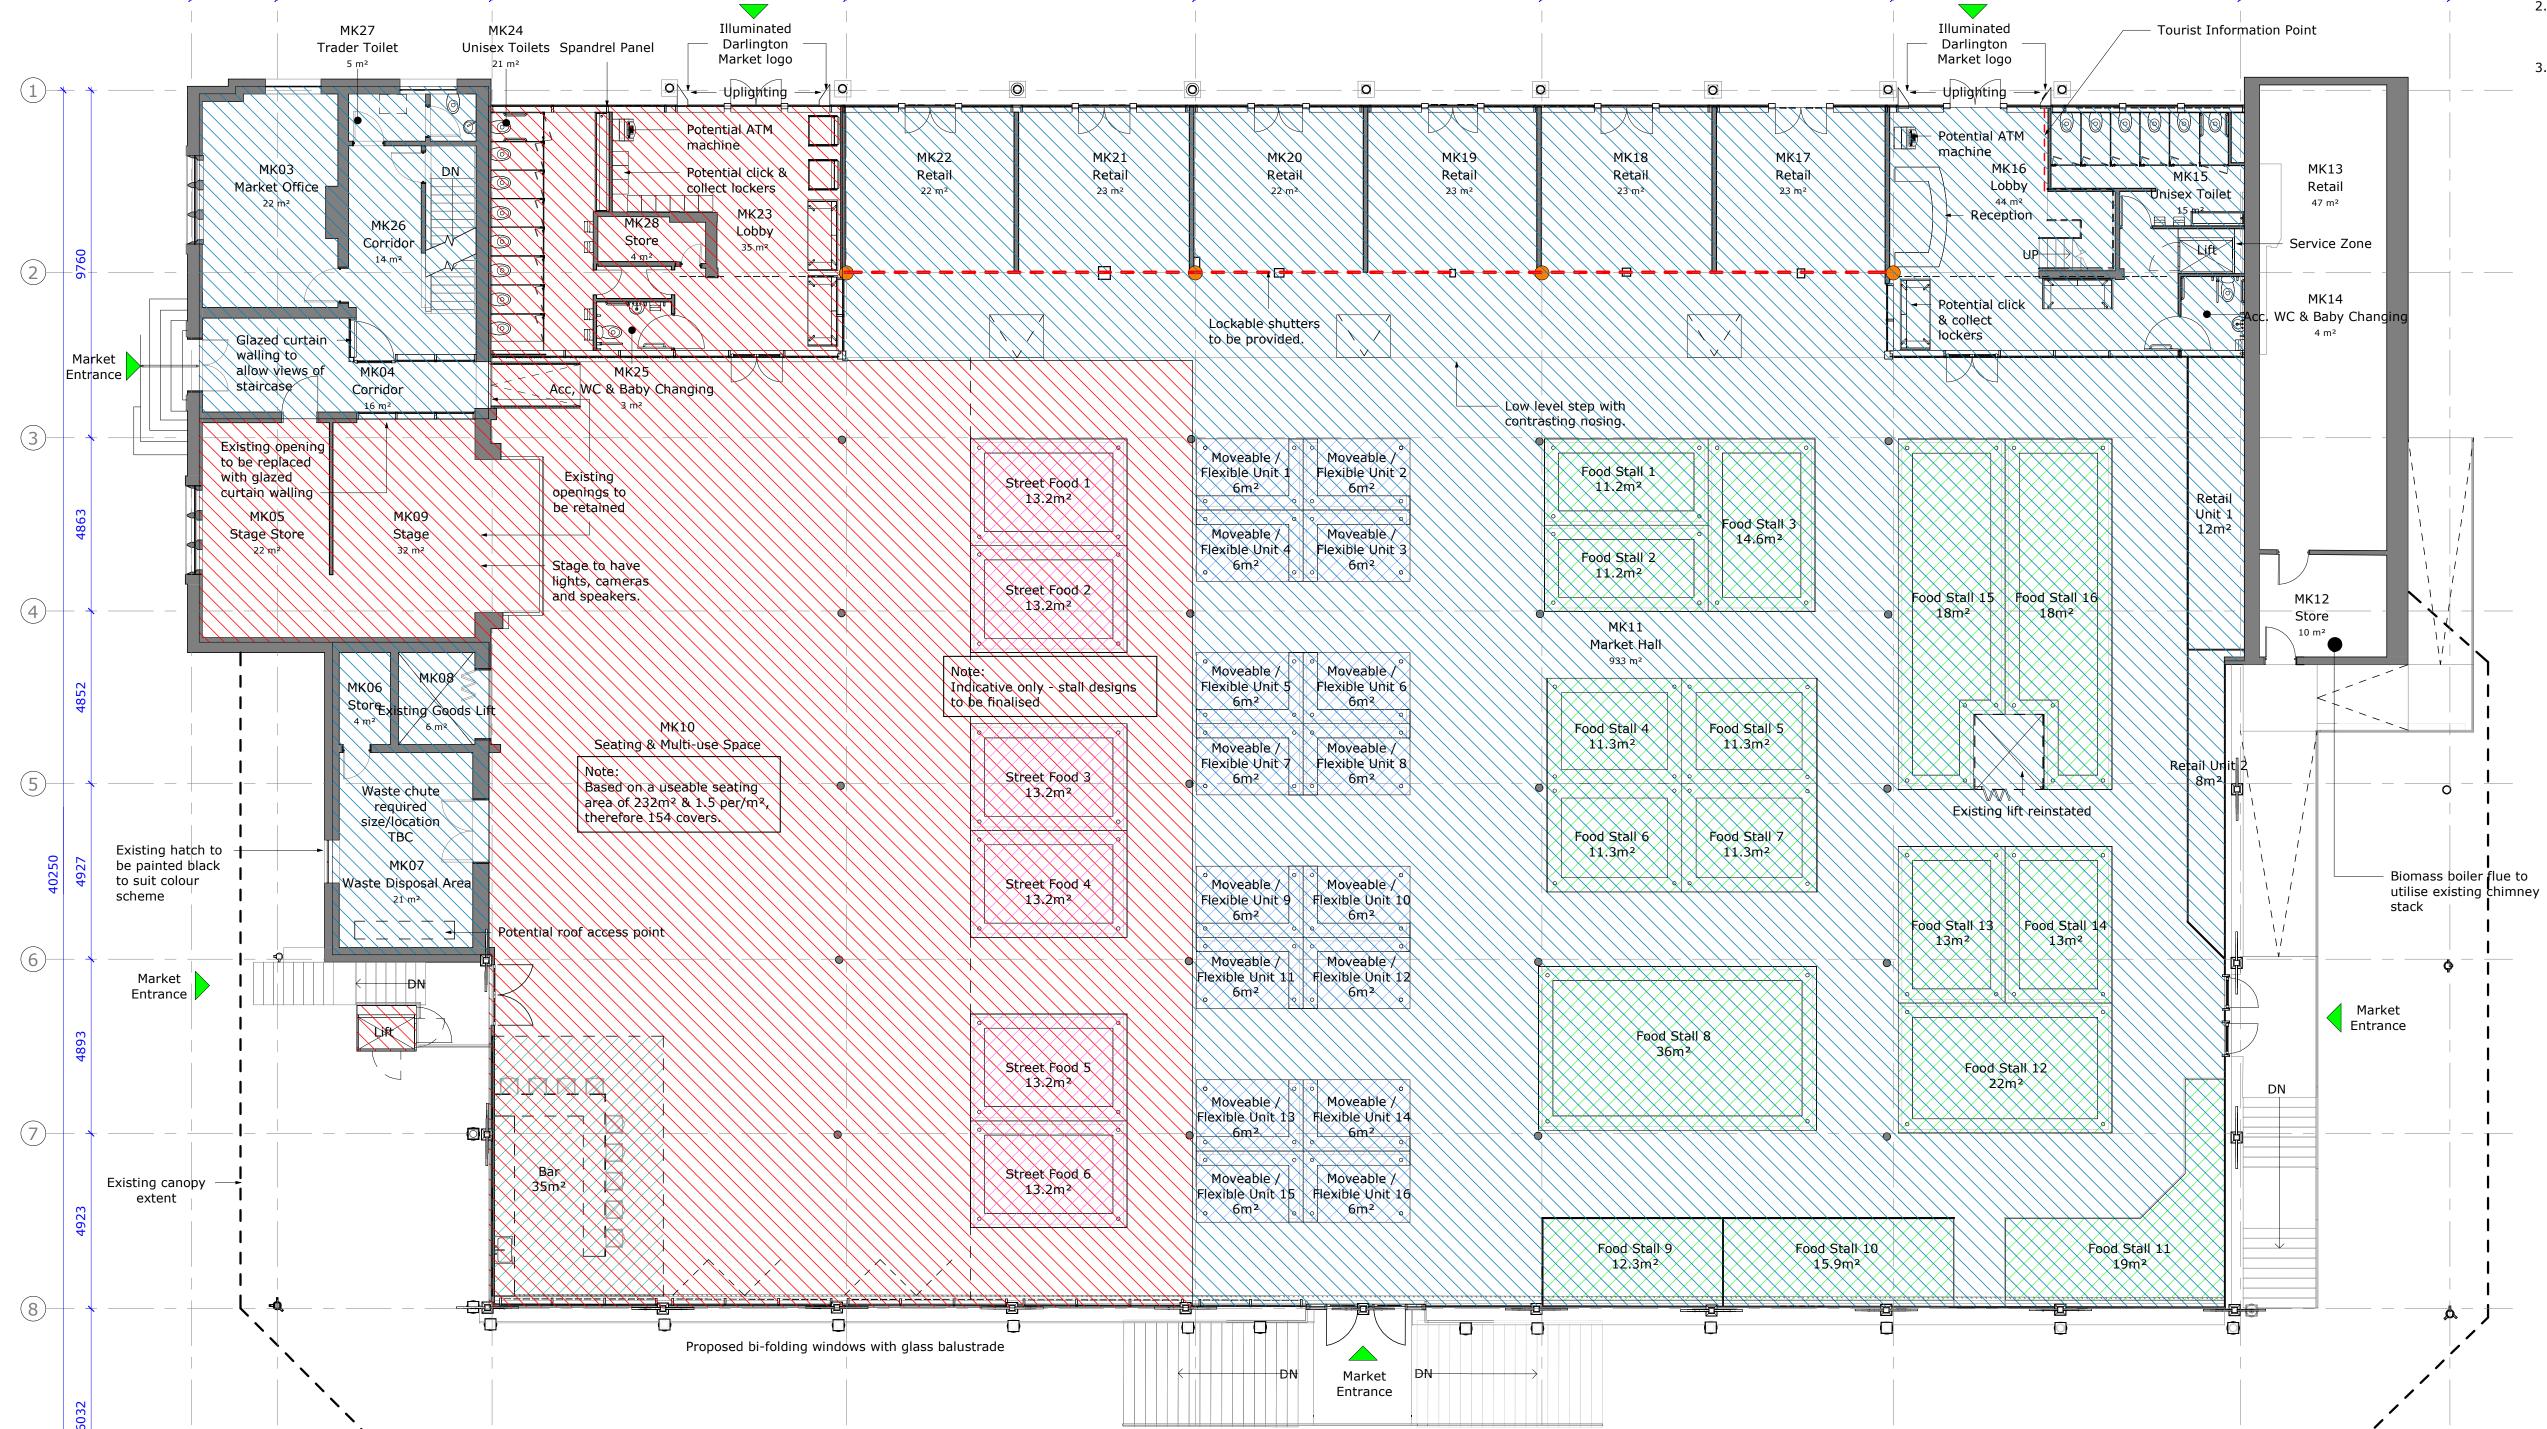

TURE

# **A REDEVELOPED** MARKET FOR ALL **SECTORS OF THE** DEMOGRAPHIC **BREATHING FRESH LIFE INTO DARLINGTON'S**

HING FRESH LIFE INTO DARLINGTON'S MOST ICONIC BUILDING





### **FRESH CONCEPTS FOR FUTURE TRADE**

- Combining fresh food retail and an exciting street food element to provide a fit-for-purpose mixed-use space.
- ► A Market with inter-generational appeal to attract customers old and new.
- ► A relaxing space for friends and families to spend time together.
- Stimulating the town-centre evening economy through events and animation.
- Acting as a catalyst for town centre events and footfall.
- Providing opportunities for small and startup businesses in the town centre.







Food Hall and Roofing Works *Roof - July 2020 - March 2021* Phase 1 - January 2021 - April 2021









### PHASE 1: ENSURING THE ROOF PROVIDES SHELTER



### PHASE 1: A NEW DESTINATION FOR FOOD AND DRINK, BOOSTING DAYTIME FOOTFALL AND GENERATING AN EVENING ECONOMY.











- Communal Seating Area
- International Street Food units offering a range of Cuisines
- Venue for office workers, residents and local and regional visitors
- Space for live entertainment to support local performers and attract footfall







### TURNING THIS...



## AND THIS...









Improvements to the Retail Market April 2021 - November 2021

### PHASE 2– A REFRESH OF THE TRADITIONAL MARKET– FLEXIBLE AND BOUTIQUE RETAIL





# TEMPERATE GARDEN AND VAULTS



A New Attraction to the Market December 2021-May 2022





### IEMPERALE GARDEN AND VAULIS F&B BUSINESSES



### SUMMARY

- A dramatic new purpose for t