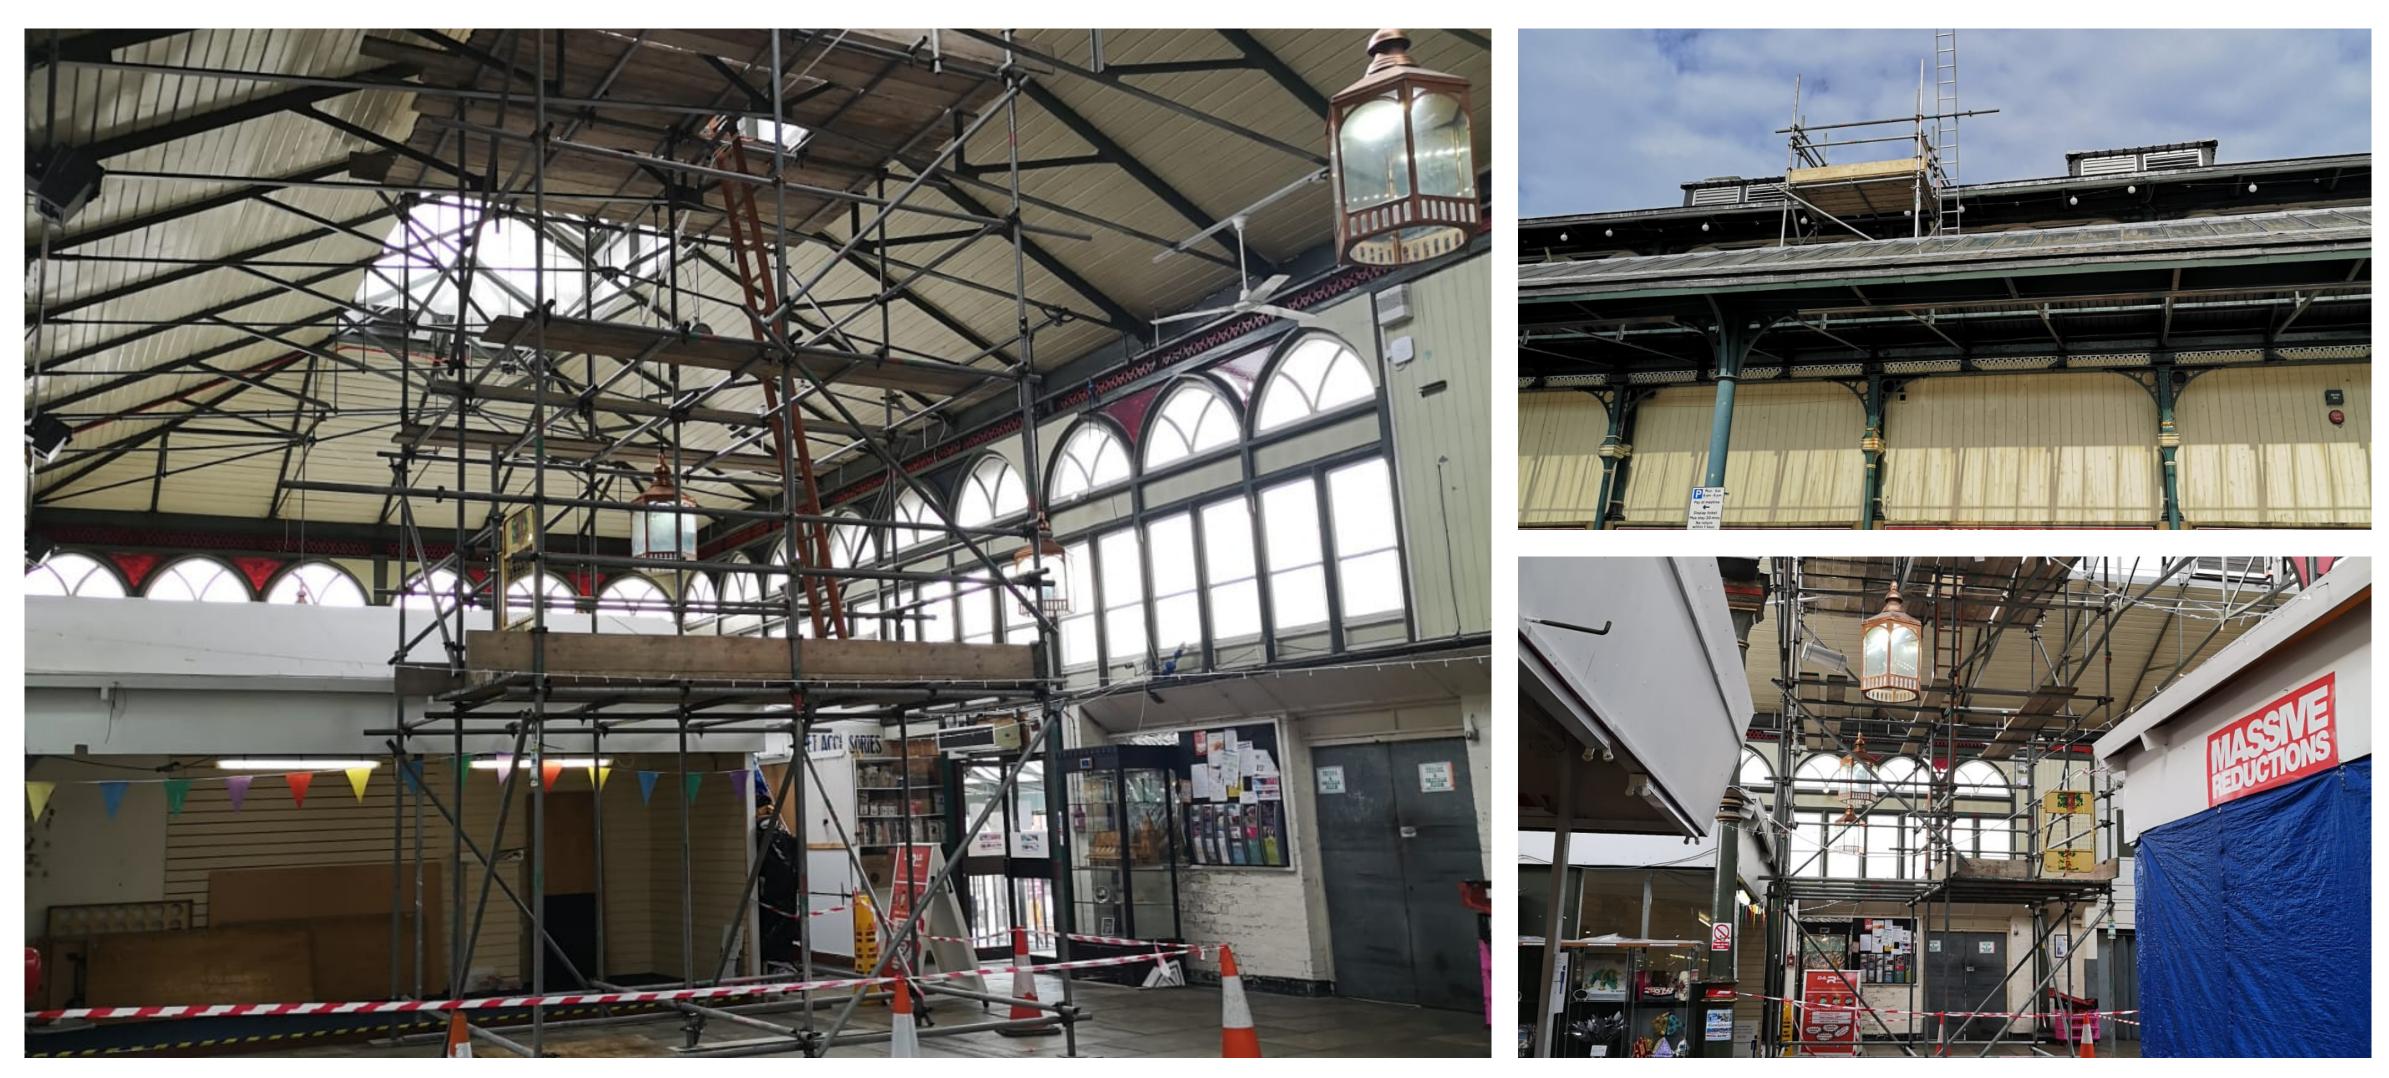

Food Hall and Roofing Works *Roof - July 2020 - March 2021* Phase 1 - January 2021 - April 2021

### PHASE 1: ENSURING THE ROOF PROVIDES SHELTER

### TURNING THIS...